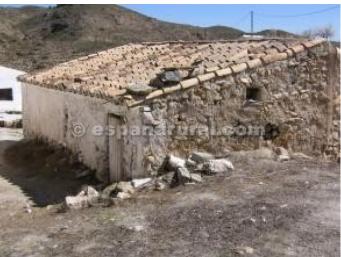

There are stables in the garden ideal if you are keeping animals, or can be renovated to create a garage or storage room.

Spacious garden where it is possible to have many nice areas to enjoy as you wish.