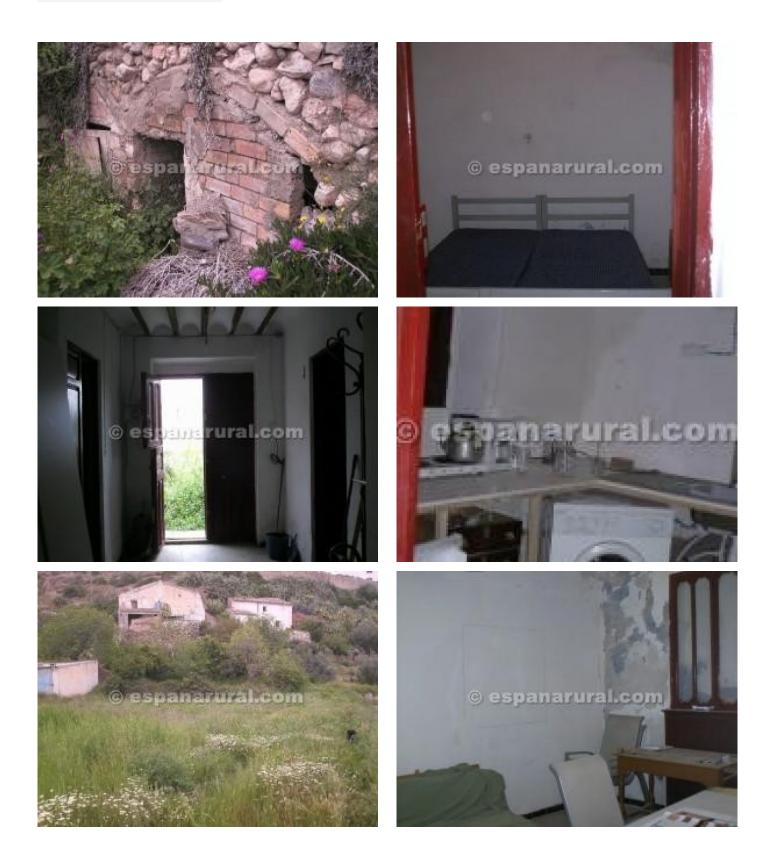

The house itself is no longer structurally sound and will require a complete rebuild of the main structure, including a new roof. However, it presents an ideal canvas for creating your dream home.

The property includes a private driveway and approximately 1,000m<sup>2</sup> of flat land, along with two flat terraces that lead to the semi-elevated house. There is ample space for a swimming pool, garage, or a landscaped garden.

The existing layout comprises: Entrance hall Lounge/dining area Two ground-floor rooms

A large, square-shaped cave room (formerly the kitchen), accessible externally, leading to a smaller side room and two additional large rooms

Upstairs, the second floor features two spacious rooms with potential for conversion into bedrooms, a bathroom, and access to a sun terrace. The structure here needs rebuilding.

Water and electricity will need to be reconnected, and internet and telephone services are available in the area.