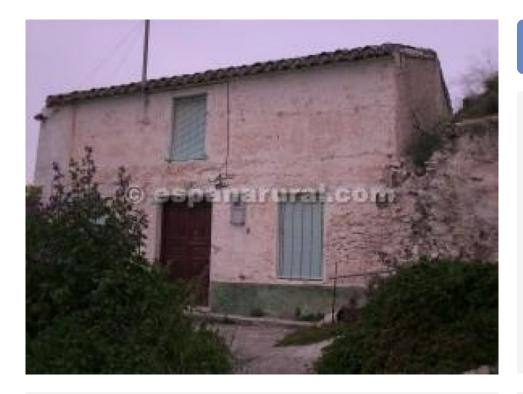

## Albox

€25,000

Charming Detached Traditional House for Full Renovation - Stunning Views and Ideal Location

This detached traditional property offers a fantastic renovation opportunity in a picturesque setting. Located within walking distance of a quaint and charming village featuring a café, school, and post office, the home also boasts breathtaking countryside views. Just a 10-minute drive brings you to the bustling market town of Albox, where all essential amenities can be found, and the same distance to the beautiful and authentic village of Oria.

The house itself is no longer structurally sound and will require a complete rebuild of the main structure, including a new roof. However, it presents an ideal canvas for creating your dream home.

The property includes a private driveway and approximately 1,000m<sup>2</sup> of flat land, along with two flat terraces that lead to the semi-elevated house. There is ample space for a swimming pool, garage, or a landscaped garden.