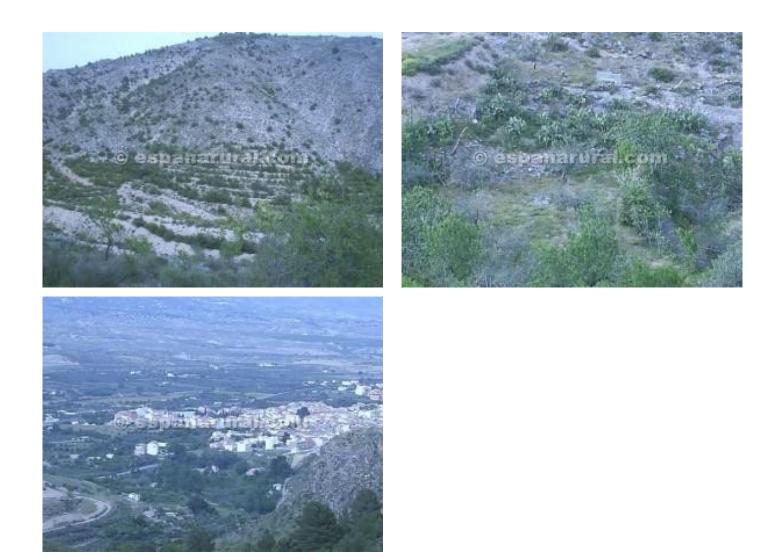

## Tijola

€35,000

Detached ruin, in an stunning location.

The property has wonderful views all around, and it is very close to the town. There is a weekly street market as well as many

cafes, bars, and restaurants and much more.

It is also next to the main road towards other towns, cities, the motorway and the lakes. There is a natural spring pool in the next Village at only 4 km distance.

The property can be connected to have mains water and electricity.

The property comes with 10,000m2 of mainly flat land in large terraces, with some trees planted on the land.

You can place a non permanent building of up to 100m2 on the land. Good access road

If you would like a project in a beautiful location or simply to be able to put a wooden cabin, then this is the place.