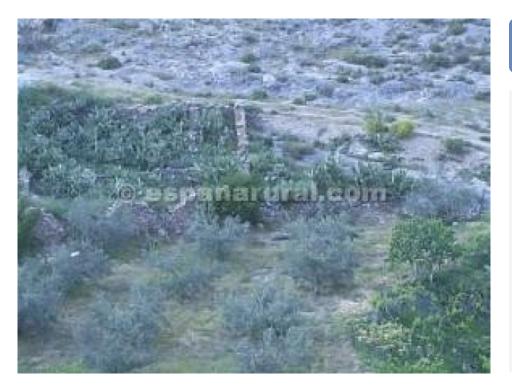

## Tijola

€35,000

Detached ruin, in an stunning location.

The property has wonderful views all around, and it is very close to the town. There is a weekly street market as well as many

cafes, bars, and restaurants and much more.

The property comes with 10,000m2 of mainly flat land in large terraces, with some trees planted on the land.

You can place a non permanent building of up to 100m2 on the land. Good access road

If you would like a project in a beautiful location or simply to be able to put a wooden cabin, then this is the place.