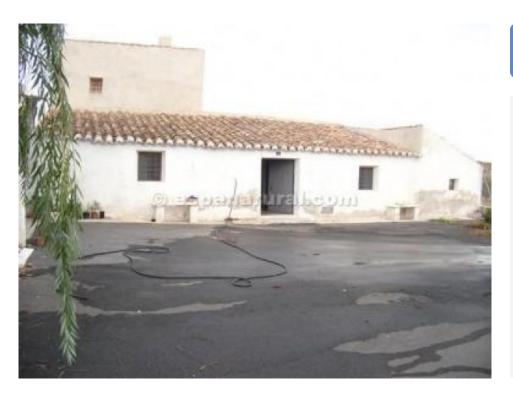

## Baza

€142,000

Detached habitable property, which is in a beautiful location, with good access road and minutes to Town. The property has 30,000m2 of mainly flat and useful land, planted with almond trees. The house has an entrance hall two bedrooms, a lounge with fireplace, kitchen/diner fitted, toilet, 3 rooms large rooms which need renovating, a courtyard to the rear walled, animal rooms outside all mains are connected, there is a garage which needs a door, BBQ area, front vegetable garden, good entrance to the property secured.