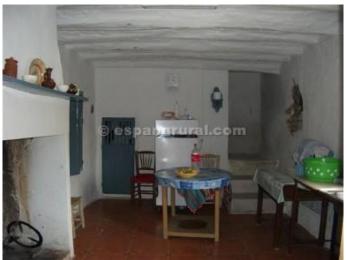

## Baza

€142,000

Detached habitable property, which is in a beautiful location, with good access road and minutes to Town. The property has 30,000m2 of mainly flat and useful land, planted with almond trees. The house has an entrance hall two bedrooms, a lounge with fireplace, kitchen/diner fitted, toilet, 3 rooms large rooms which need renovating, a courtyard to the rear walled, animal rooms outside all mains are connected, there is a garage which needs a door, BBQ area, front vegetable garden, good entrance to the property secured.