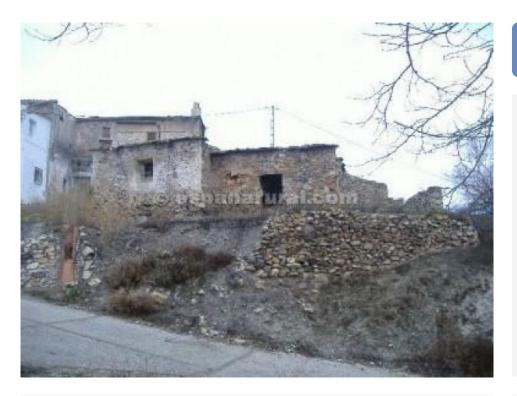

## Seron

€29,000

Large property which needs total renovation.

This is a project which is located in a nice rural location, one of the many small hamlets which is only 10 minutes drive to Seron Village and all the amenities.

There are other traditional houses situated in the hamlet too, beautiful views of the mountains and country surroundings.

The property is of 300m2 build and has 12 rooms the land of 500m2, has a good access road mains ready to connect, internet can also be connected.

If you are looking for peace quiet and a project this property would be ideal. Must be seen traditional house in Almeria for sale.