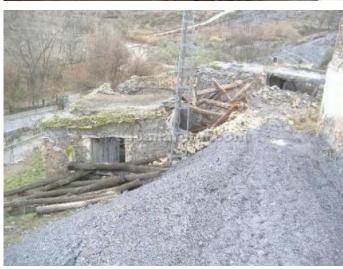

## Seron

€29,000

Large property which needs total renovation.

This is a project which is located in a nice rural location, one of the many small hamlets which is only 10 minutes drive to Seron Village and all the amenities.

There are other traditional houses situated in the hamlet too, beautiful views of the mountains and country surroundings.

The property is of 300m2 build and has 12 rooms the land of 500m2, has a good access road mains ready to connect, internet can also be connected.

If you are looking for peace quiet and a project this property would be ideal. Must be seen traditional house in Almeria for sale.