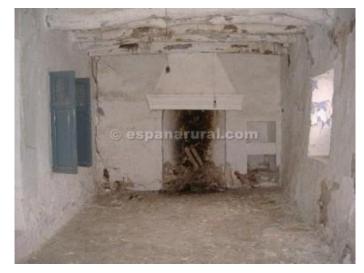

## Seron

€29,000

Large property which needs total renovation.

This is a project which is located in a nice rural location, one of the many small hamlets which is only 10 minutes drive to Seron Village and all the amenities.

There are other traditional houses situated in the hamlet too, beautiful views of the mountains and country surroundings.

The property is of 300m2 build and has 12 rooms the land of 500m2, has a good access road mains ready to connect, internet can also be connected.

If you are looking for peace quiet and a project this property would be ideal. Must be seen traditional house in Almeria for sale.