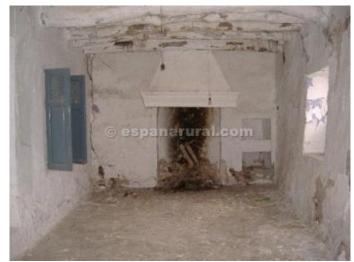

## Seron

€29,000

Large property which needs total renovation.

This is a project which is located in a nice rural location, one of the many small hamlets which is only 10 minutes drive to Seron Village and all the amenities.

There are other traditional houses situated in the hamlet too, beautiful views of the mountains and country surroundings.

The property is of 300m2 build and has 12 rooms the land of 500m2, has a good access road mains ready to connect, internet can also be connected.

If you are looking for peace quiet and a project this property would be ideal. Must be seen traditional house in Almeria for sale.