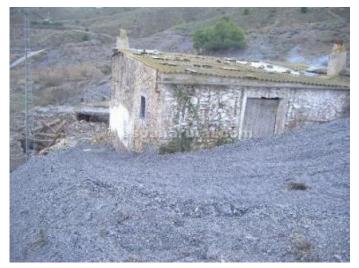

## Seron

€29,000

Large property which needs total renovation.

This is a project which is located in a nice rural location, one of the many small hamlets which is only 10 minutes drive to Seron Village and all the amenities.

There are other traditional houses situated in the hamlet too, beautiful views of the mountains and country surroundings.

The property is of 300m2 build and has 12 rooms the land of 500m2, has a good access road mains ready to connect, internet can also be connected.

If you are looking for peace quiet and a project this property would be ideal. Must be seen traditional house in Almeria for sale.