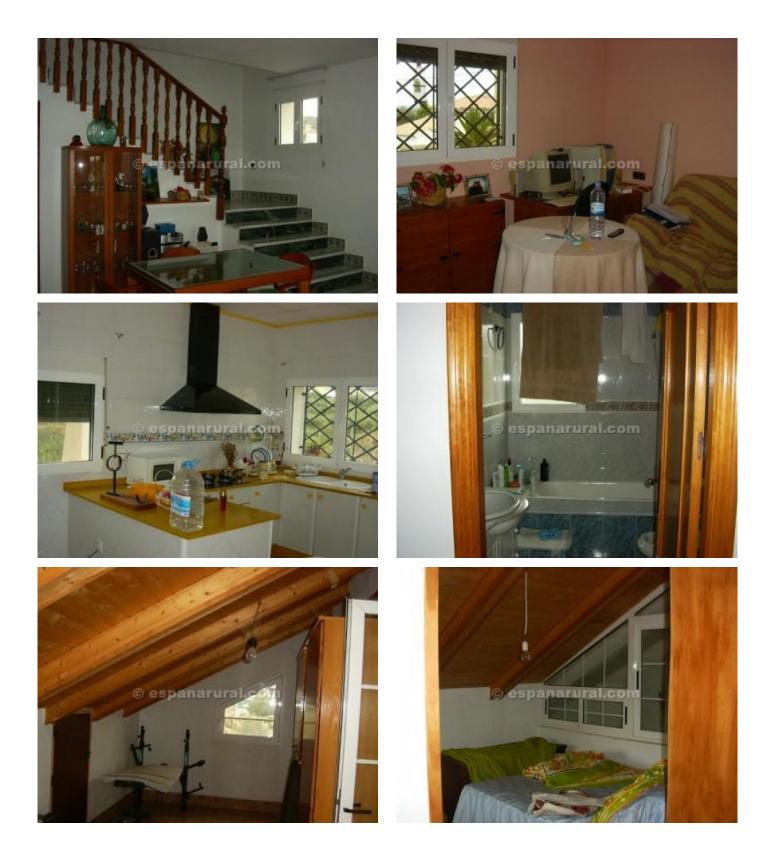

On the 1st floor; there is a lounge/diner, fitted kitchen, family bathroom, and two bedrooms.

On the 2nd floor there are two more bedrooms and a large sun terrace with beautiful views of the surroundings.