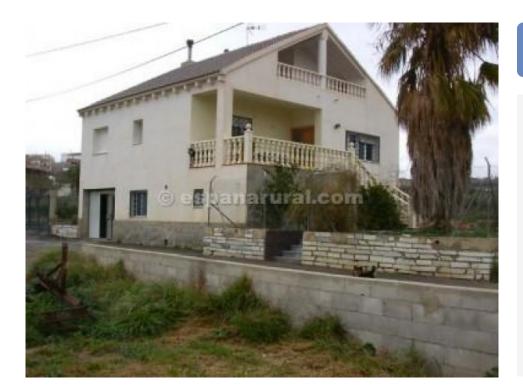

### espanarural.com

Country House 4 bedrooms One bathroom 330 m<sup>2</sup> 900 m<sup>2</sup>

## €155,000

This is a large detached property situated very close to the Town which has all the amenities.

The property has 3 floors, on the ground floor; it is a large spacious garage/workshop of 110m2.

On the 1st floor; there is a lounge/diner, fitted kitchen, family bathroom, and two bedrooms.

On the 2nd floor there are two more bedrooms and a large sun terrace with beautiful views of the surroundings.

The property has 900m2 of useful land, good access road, all mains are connected, telephone and internet can be connected.