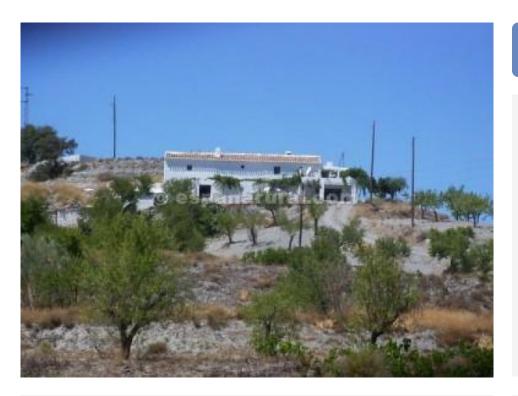

## **Taberno**

€366,000

This is a very large detached country property with stunning views of the valley, and only 7km to the Town of Taberno.

The property has 40hectares of land some hilly and most of it flat useful planted with Almond trees and some vines too.

The property is structurally sound, habitable and can be moved into, excellent location good access road, mains are connected, telephone and internet can be connected.