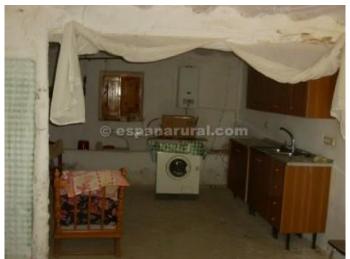

The house as; 1st floor a lounge/diner with traditional fireplace, fitted kitchen, pantry, bathroom, 4 bedrooms, a garage.

2nd floor; 6 spacious rooms which can be made into bedrooms bathroom, and a lounge area.