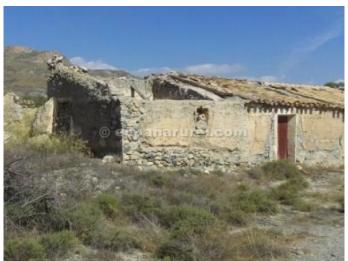

The house needs to be fully renovated it is in ruins and comes with mainly flat land of 29,000m2 it is useful land planted with almond trees.

The access to the property is by a tarmac road.

Electricity and water will need to be connected and it is possible to connect, internet is also possible to connect.