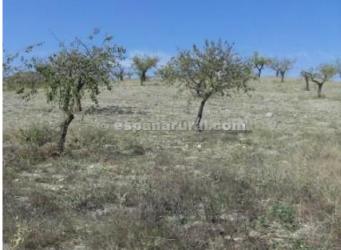

The house needs to be fully renovated it is in ruins and comes with mainly flat land of 29,000m2 it is useful land planted with almond trees.

The access to the property is by a tarmac road.

Electricity and water will need to be connected and it is possible to connect, internet is also possible to connect.