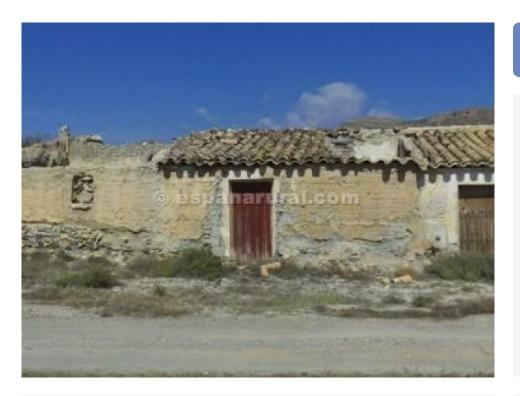

The house needs to be fully renovated it is in ruins and comes with mainly flat land of 29,000m2 it is useful land planted with almond trees.

The access to the property is by a tarmac road.

Electricity and water will need to be connected and it is possible to connect, internet is also possible to connect.