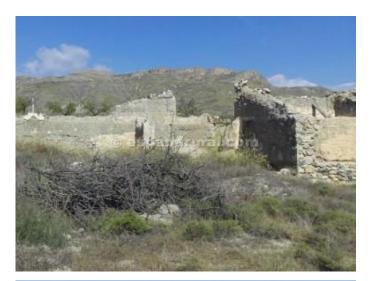

The house needs to be fully renovated it is in ruins and comes with mainly flat land of 29,000m2 it is useful land planted with almond trees.

The access to the property is by a tarmac road.

Electricity and water will need to be connected and it is possible to connect, internet is also possible to connect.