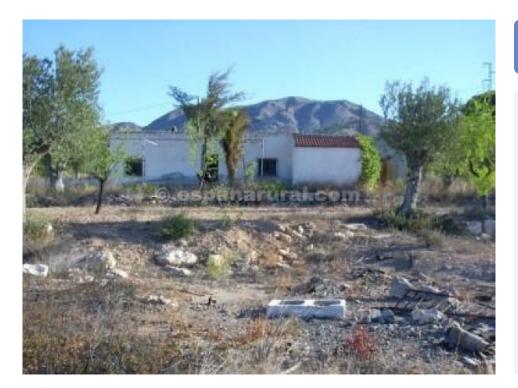

### **Somontin**

€54,000

Property Summary: Detached Bungalow Near Somontín, Almería

This detached bungalow, located just 3km from the charming village of Somontín, offers a fantastic renovation opportunity. The property sits on a 1.3-hectare flat plot, partially planted with almond trees and other fruit trees, and enjoys breathtaking, unspoiled views of the Almanzora Valley.

#### Property Features:

Size: 61m<sup>2</sup>, all on one level.

Interior:

Six rooms in need of full renovation.

Exterior:

Large, flat plot (1.3 hectares), ideal for agriculture or other uses.

Scenic countryside surroundings.