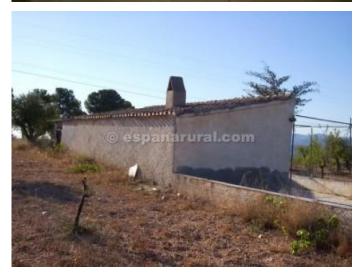

### **Somontin**

€54,000

Property Summary: Detached Bungalow Near Somontín, Almería

This detached bungalow, located just 3km from the charming village of Somontín, offers a fantastic renovation opportunity. The property sits on a 1.3-hectare flat plot, partially planted with almond trees and other fruit trees, and enjoys breathtaking, unspoiled views of the Almanzora Valley.

#### Property Features:

Size: 61m<sup>2</sup>, all on one level.

Interior:

Six rooms in need of full renovation.

Exterior:

Large, flat plot (1.3 hectares), ideal for agriculture or other uses.

Scenic countryside surroundings.