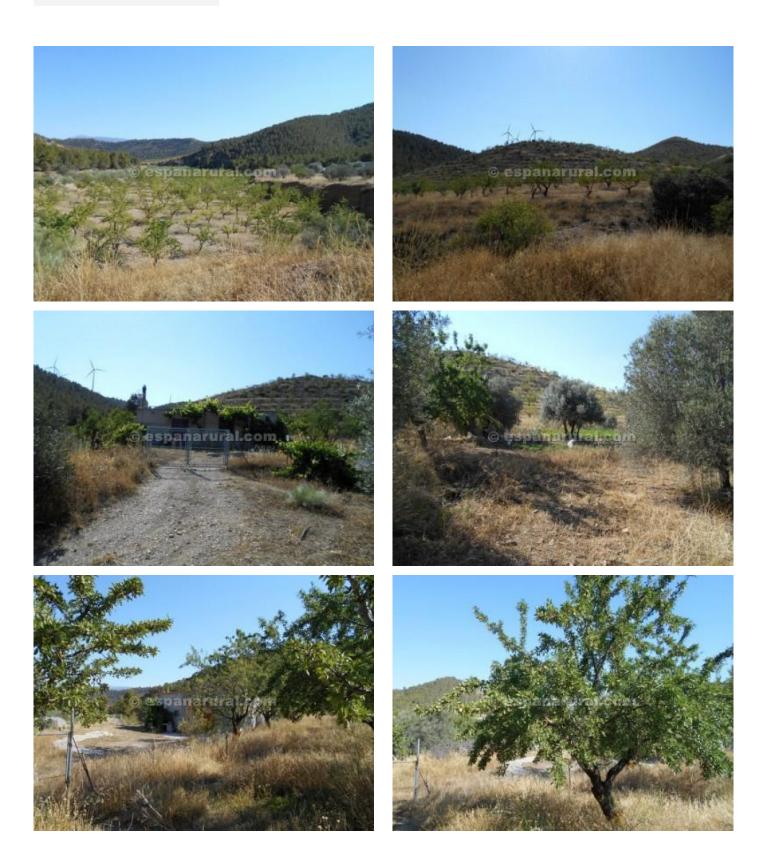

On the land you will find a large agricultural building of 70m2, it is in a very good condition and it is useful if you wish to renovate it to create a living accommodation or build new.

Land for sale of 90000m2 part of which is hilly and mainly it is useful land suitable for cultivating.

The land has approx 50 Olive trees and the rest is planted with Almond trees.

The property has not been looked after for two years approx so will need to be brought back to a good state.

Has 50% share on irrigation water plenty to water of approx 6 litres per second.

Stunning views and location, property for sale in Spain.

**REF: ESP 2525** 