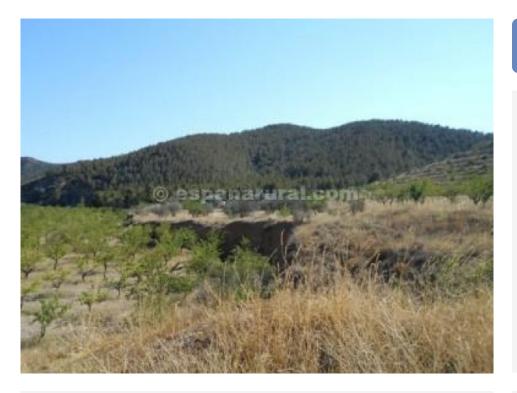

On the land you will find a large agricultural building of 70m2, it is in a very good condition and it is useful if you wish to renovate it to create a living accommodation or build new.

Land for sale of 90000m2 part of which is hilly and mainly it is useful land suitable for cultivating.

The land has approx 50 Olive trees and the rest is planted with Almond trees.

The property has not been looked after for two years approx so will need to be brought back to a good state.

Has 50% share on irrigation water plenty to water of approx 6 litres per second.

Stunning views and location, property for sale in Spain.

**REF: ESP 2525** 