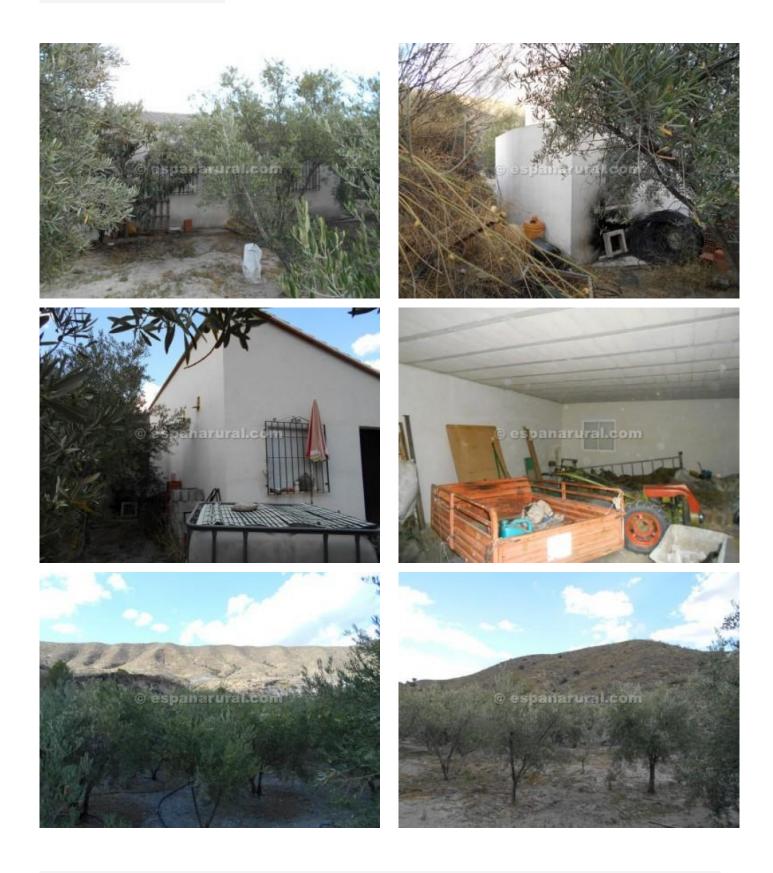

## €29,950

Detached property situated in the Sufli Almeria area.

The property has stunning views and it is approx. 60 m2 of build.

The property it is all open plan it is not divided, if you wish to separate the rooms you will need to divide the property.

The water could be connected and electricity would have to be by solar panels.

The property has approximately 1,600m2 of land useful land mainly planted with olive trees.

Access by a truck road 4km to the Village where you will find all the amenities.