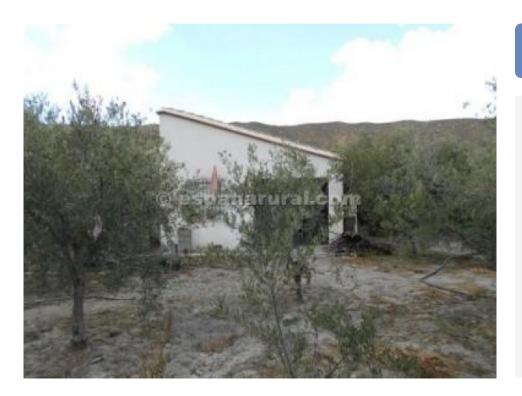

## €29,950

Detached property situated in the Sufli Almeria area.

The property has stunning views and it is approx. 60 m2 of build.

The property it is all open plan it is not divided, if you wish to separate the rooms you will need to divide the property.

The water could be connected and electricity would have to be by solar panels.

The property has approximately 1,600m2 of land useful land mainly planted with olive trees.

Access by a truck road 4km to the Village where you will find all the amenities.