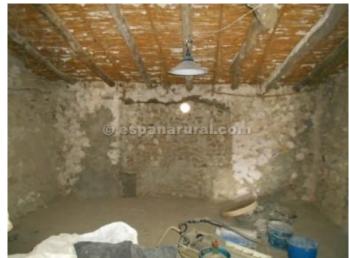

This Village house comes with a garden area at the back of the property of 150m2, which is rear in a village property.

The house is on two floors and will need to be renovated and comprises of; On the first floor; there are five rooms in total and one patio.

On the second floor; there are two large rooms.

Beautiful peaceful location, good access road and parking.

Electricity and water connected, internet can be connected.

Quick access to the main road towards the Motorway and all the Airports and coast.