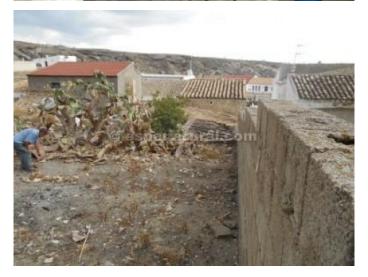

This Village house comes with a garden area at the back of the property of 150m2, which is rear in a village property.

The house is on two floors and will need to be renovated and comprises of; On the first floor; there are five rooms in total and one patio.

On the second floor; there are two large rooms.

Beautiful peaceful location, good access road and parking.

Electricity and water connected, internet can be connected.

Quick access to the main road towards the Motorway and all the Airports and coast.