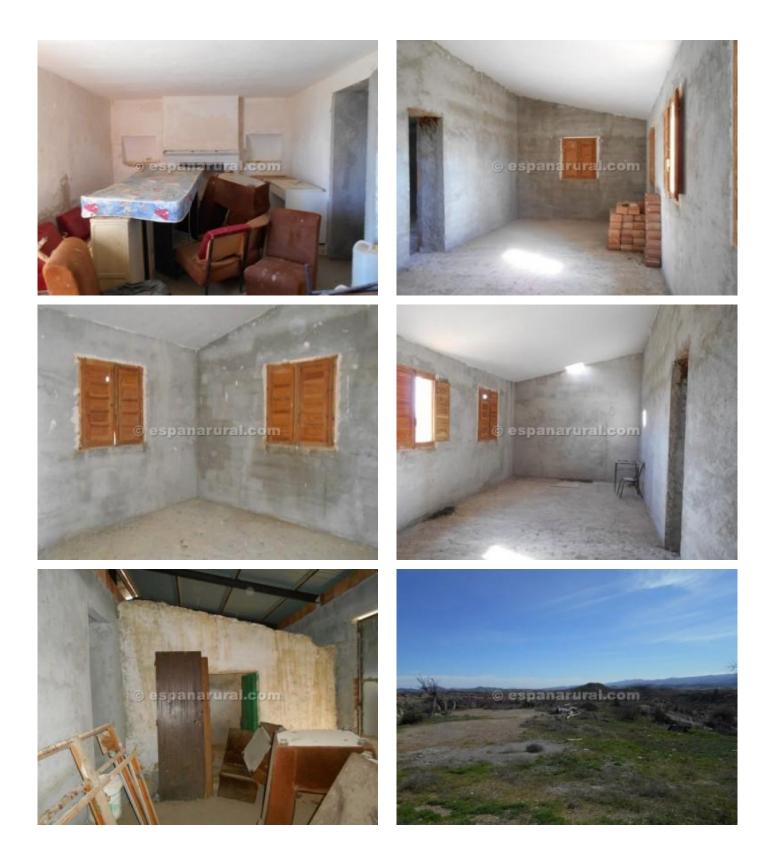

The house has 3,000m2 of flat and useful land around the house, where it is possible to plant and create a private garden to enjoy.

The house is solid and will need to be finished off to your own taste, the floors will need tiling, walls plastered and painted, fit a kitchen, give the various rooms a purpose.

You could have between 5-6 bedrooms and several bathrooms, whatever it is more suitable for you.

The property can be connected to the mains electricity which is at 100 meters away, and water which is at 500 meters distance away.