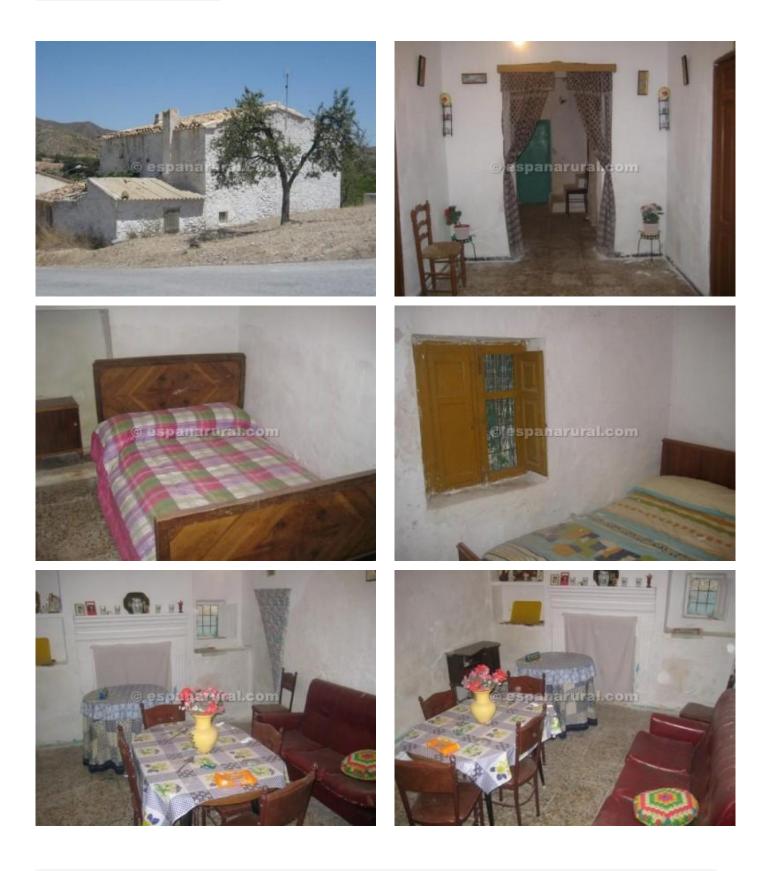

## espanarural.com

Country House 5 bedrooms One bathroom 190 m<sup>2</sup> 230 m<sup>2</sup>

**REF: ESP 2832** 

€74,950

Detached farmhouse needing to renovate.

Cantoria

The entrance leads to a large hall with two bedrooms to the left and right. Through to a dining room with traditional fireplace and storage area.

There is another small room with an original open fireplace and pantry plus a small bathroom with toilet and washbasin.

Upstairs there is one very large room and three medium sized rooms. A door from the stairs leads to the outbuildings & original animal pens.

Access is via a tarmac road approximately fifteen minutes to Arboleas.

Water and electricity are connected.

Includes part of a threshing circle, a garden area and outbuildings.

There is more attached land available to buy from local farmer, if required.