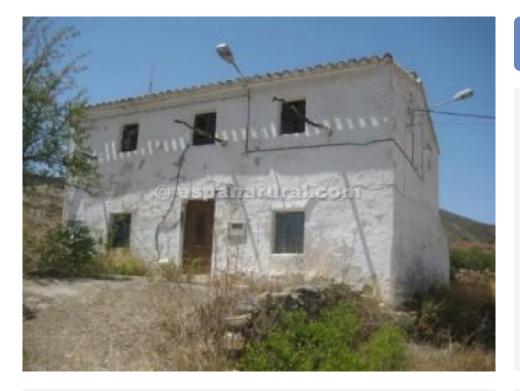

## espanarural.com

Country House 5 bedrooms One bathroom 190 m<sup>2</sup> 230 m<sup>2</sup>

**REF: ESP 2832** 

€74,950

Detached farmhouse needing to renovate.

Cantoria

The entrance leads to a large hall with two bedrooms to the left and right. Through to a dining room with traditional fireplace and storage area.

There is another small room with an original open fireplace and pantry plus a small bathroom with toilet and washbasin.

Upstairs there is one very large room and three medium sized rooms. A door from the stairs leads to the outbuildings & original animal pens.

Access is via a tarmac road approximately fifteen minutes to Arboleas.

Water and electricity are connected.

Includes part of a threshing circle, a garden area and outbuildings.

There is more attached land available to buy from local farmer, if required.