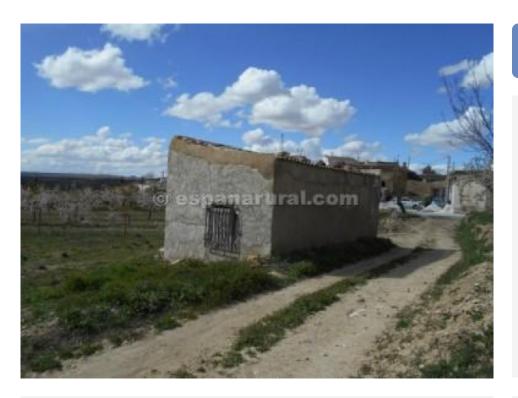

This is a beautiful plot of land of approximately 3,000 m2 flat and useful land which it is situated on the edge of a hamlet of a few houses, with also stunning views all around it of the surroundings.

The Land also has with it a garage of approximately 50m2 built, ideal as a storage area.

On the land it is possible to have a park home, caravan or motorhome.

Has good Access road, and only 10 minutes to Oria Village and a few minutes drive to a quaint Village which has a shop two café/restaurants, you could also walk there.