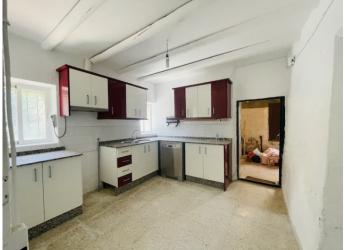

Inside the house you will find;

A spacious hallway, there are two double bedrooms, an archway into a lounge fitted with a woodburner, a bathroom, there is a kitted kitchen with a door into the large garage.