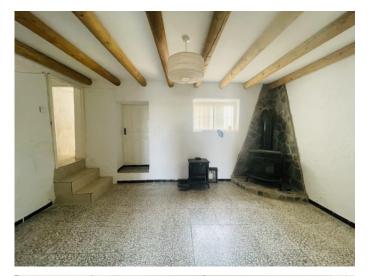

Inside the house you will find;

A spacious hallway, there are two double bedrooms, an archway into a lounge fitted with a woodburner, a bathroom, there is a kitted kitchen with a door into the large garage.