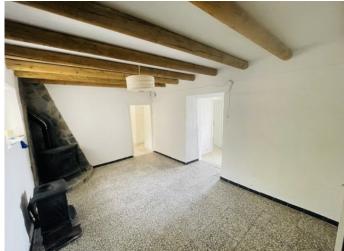

Inside the house you will find;

A spacious hallway, there are two double bedrooms, an archway into a lounge fitted with a woodburner, a bathroom, there is a kitted kitchen with a door into the large garage.