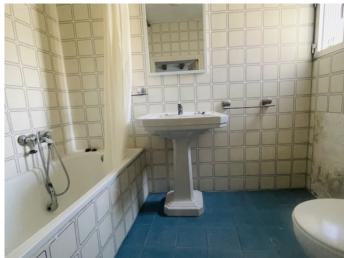

Inside the house you will find;

A spacious hallway, there are two double bedrooms, an archway into a lounge fitted with a woodburner, a bathroom, there is a kitted kitchen with a door into the large garage.