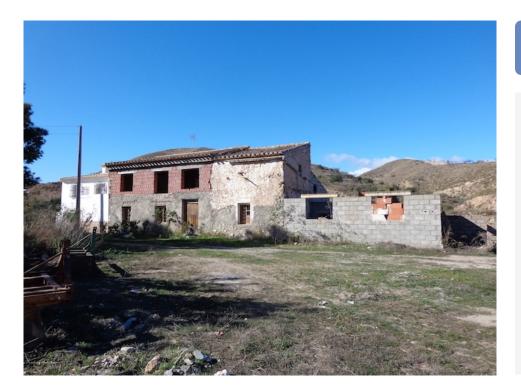

## **Arboleas**

€69,950

Spacious Country Property with B&B Potential - Arboleas, Almería

This substantial country house, with a generous built size of 300m², offers the perfect opportunity to create a bespoke family home or a charming rural B&B. Nestled in a peaceful and picturesque location just 10 minutes from the popular village of Arboleas, the property is surrounded by stunning mountain views and tranquil countryside.

The house sits on a 4,000m<sup>2</sup> plot of mainly flat, usable land, ideal for creating beautiful garden spaces, a private swimming pool, BBQ and dining areas, or multiple seating zones to enjoy the serene environment. The property could also be fenced or walled for added privacy.

Structurally solid and ready for internal completion, the house provides a blank canvas to design and finish to your personal taste. With enough space to comfortably accommodate at least 6 bedrooms and 4 bathrooms, the layout is perfect for a large family residence or hospitality venture.