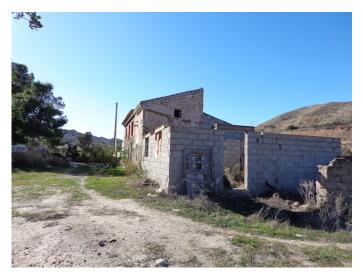

Structurally solid and ready for internal completion, the house provides a blank canvas to design and finish to your personal taste. With enough space to comfortably accommodate at least 6 bedrooms and 4 bathrooms, the layout is perfect for a large family residence or hospitality venture.

## Key Features:

300m² built area – structurally sound 4,000m² plot – mostly flat and usable Potential for 6 bedrooms and 4 bathrooms Ideal for a B&B or large family home Room to install a swimming pool and create landscaped garden Electricity, water, and internet ready to be reconnected Peaceful setting with mountain views Good access road and only 10 minutes to Arboleas village 30 minutes to the coast (Mojácar, Vera Playa) 1 hour to Almería Airport, with other airports also within reach