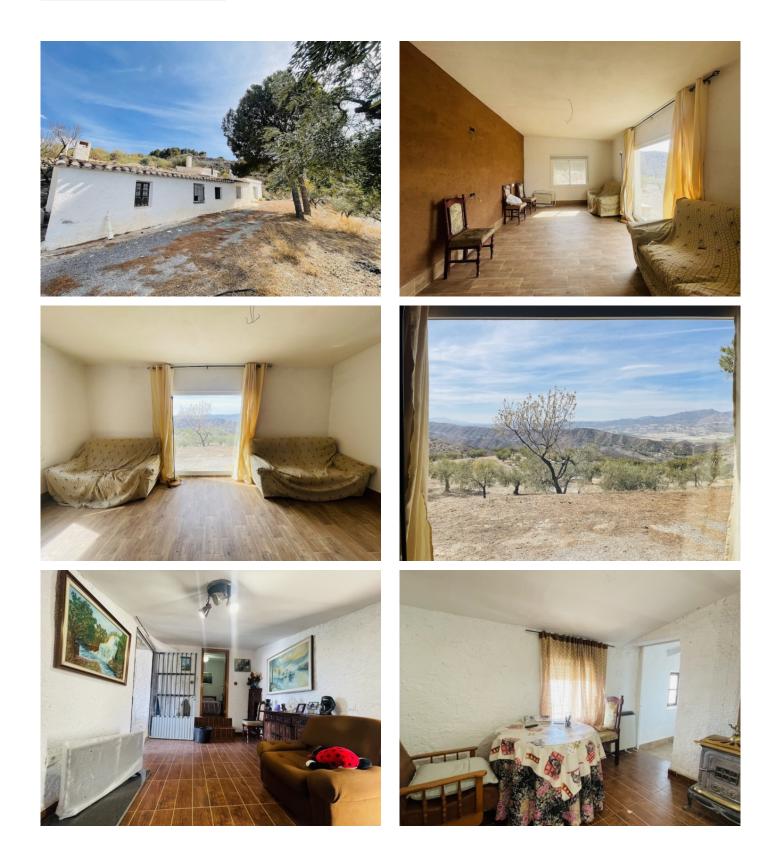

Property Features: Spacious lounge/diner with a cozy wood burner Fitted kitchen with a traditional fireplace 3 bedrooms (one requires tiling) Family bathroom Storage room & patio area Carport – ideal to convert into a garage

Outdoor & Land: 15 hectares of varied terrain – a mix of flat and terraced land with fruit trees Stunning panoramic views of the Almanzora Valley Plenty of space to create private relaxation & dining areas