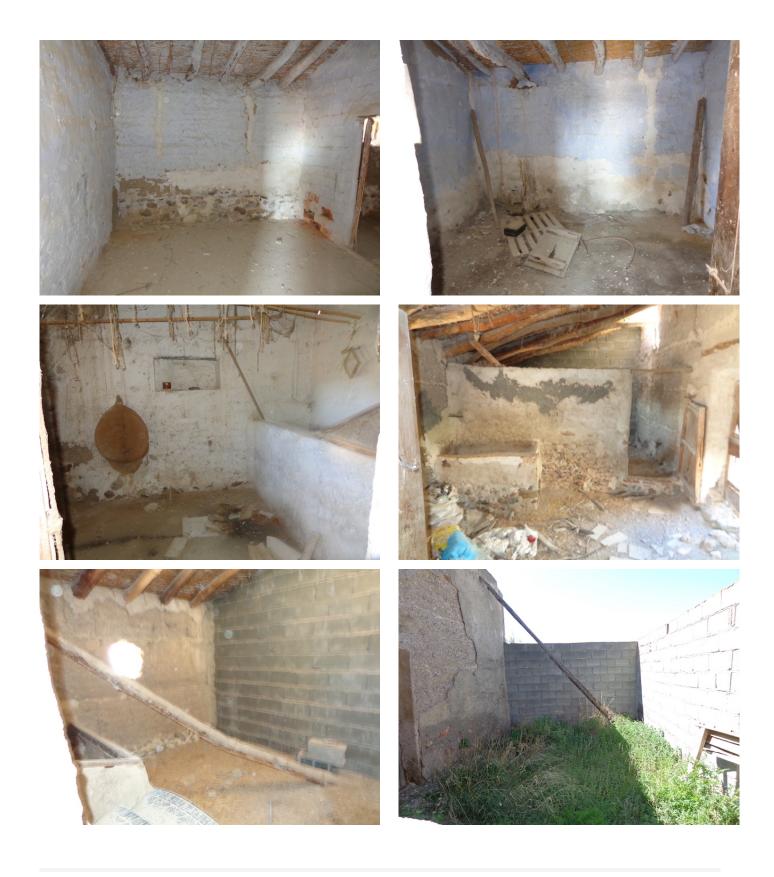

## Partaloa

€56,000

Detached country property all on one level.

It's located a few minutes drive to the Village of Partaloa where you will find all the amenities.

The property has 7 rooms where you can renovate to create living rooms as you wish.

The land around the house is of 1,000m2 flat and useful area, ideal to create a nice private garden with many different areas to sit and enjoy and have a BBQ area too.

Electricity, water and internet can be connected.