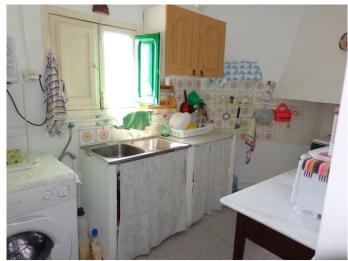

## Inside the house you will find:

There is a spacious lounge, a separate dining room fitted with a traditional fireplace, a traditional country kitchen fitted, there are also three bedrooms a bathroom.