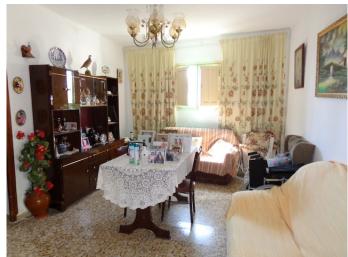

## Inside the house you will find:

There is a spacious lounge, a separate dining room fitted with a traditional fireplace, a traditional country kitchen fitted, there are also three bedrooms a bathroom.