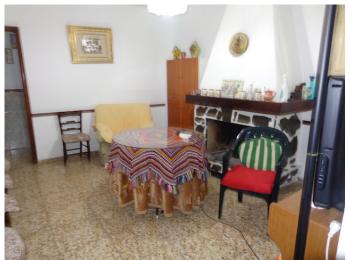

## Inside the house you will find:

There is a spacious lounge, a separate dining room fitted with a traditional fireplace, a traditional country kitchen fitted, there are also three bedrooms a bathroom.