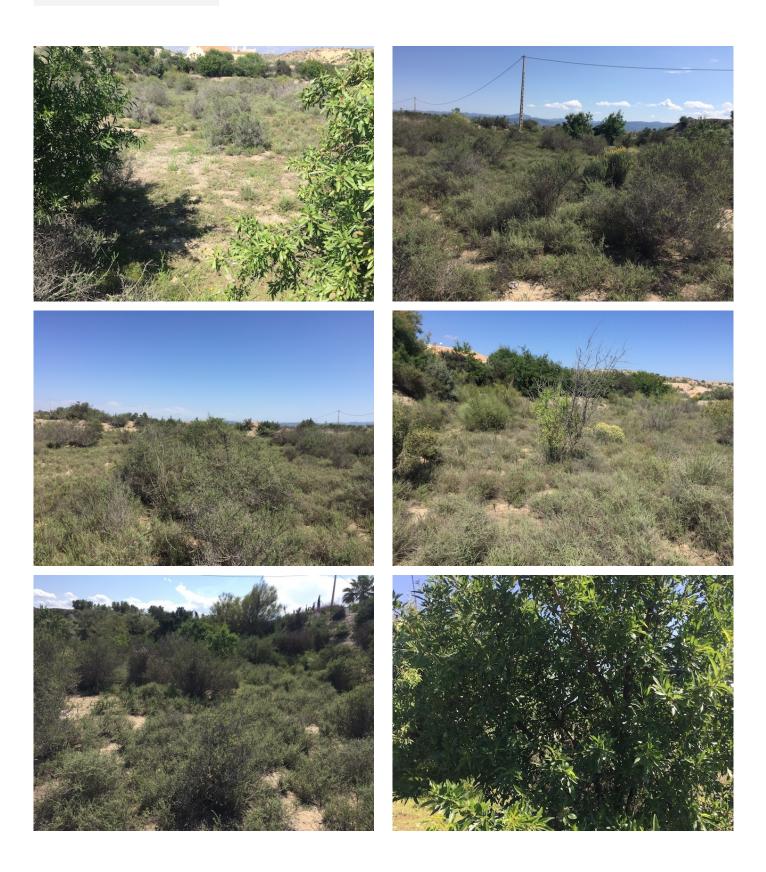

## **Partaloa**

€19,000

Land in beautiful private location now available for sale in Partaloa-Almeria.

The land is flat and useful land with a total of 3,598m2, all on a flat terrace, ideal for planting, having horses.

The land is where there are a few houses all with large plots therefore all the properties are very private.

Stunning views of the surroundings and a very nice quiet area.

Walking distance to a few cafe/restaurants and a few minutes by car to the Village of Partaloa where you will find all the amenities.

Quick access to the main road towards other Towns, the Airports and coast.

On the land it is possible to have a non permanent building there, a caravan or motorhome too, you can create your own beautiful area to enjoy, plant vegetables and trees on the land if you wish.

Good access road, water possible to connect, electricity would need to install solar.

Beautiful land for sale in Almeria-Andalucia

**REF: ESP 3427** 