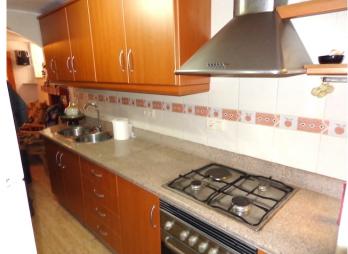

On the ground floor you will find a lounge fitted with a traditional fireplace, a fitted kitchen, pantry and family bathroom.

On the first floor, there is a dining room/ sitting room, two bedrooms, an office room/sitting room and a bathroom.