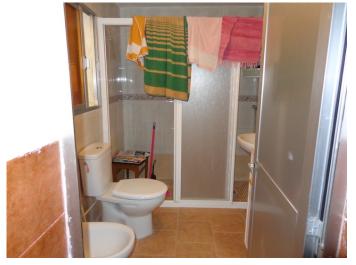

On the ground floor you will find a lounge fitted with a traditional fireplace, a fitted kitchen, pantry and family bathroom.

On the first floor, there is a dining room/ sitting room, two bedrooms, an office room/sitting room and a bathroom.