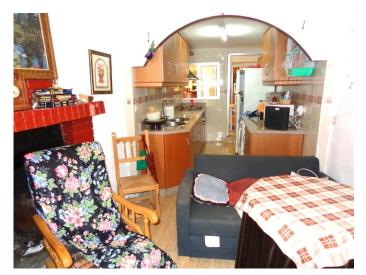

On the ground floor you will find a lounge fitted with a traditional fireplace, a fitted kitchen, pantry and family bathroom.

On the first floor, there is a dining room/ sitting room, two bedrooms, an office room/sitting room and a bathroom.