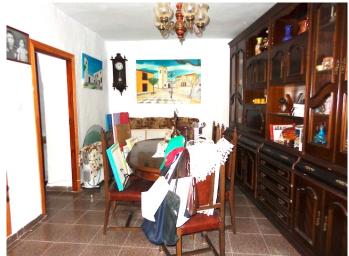

On the ground floor you will find a lounge fitted with a traditional fireplace, a fitted kitchen, pantry and family bathroom.

On the first floor, there is a dining room/ sitting room, two bedrooms, an office room/sitting room and a bathroom.