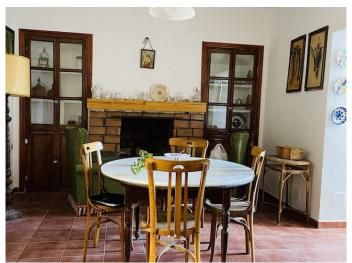

The property is a grand Village house located very well nice quiet street with parking available to the rear of the house.

Inside the house you will enter into a large hallway where you will find two good side bedrooms, a sitting room, a dining room fitted with a traditional fireplace and a fitted kitchen, a few steps down you will walk into a spacious room ideal to have a sitting room etc, to the right there is a family bathroom and from the room a door leading out to a spacious tiled courtyard where there is a few trees planted, ideal for al fresco dining or just relaxing, there is an access door to a garage.