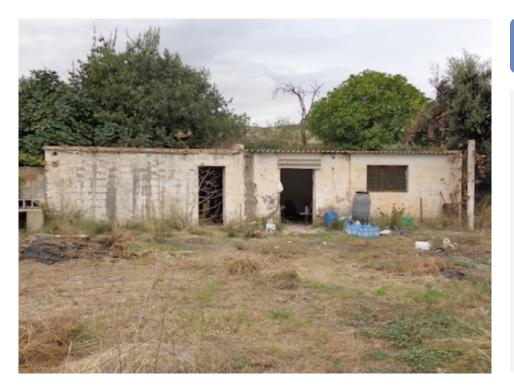

The properties have 3,382 m2 of land which is flat useful and and very beautiful, stunning views too.

Property one is of 60 m2 all one one level and will need to be renovated dividing the rooms to create the different living areas.

The other property also all one one level and of 42m2 it is located to the other end of the land and would make an ideal rental property for extra income.

Idyllic location tranquil and with quick access to all the amenities, views all around from the property of the beautiful mountains and Almanzora Valley.