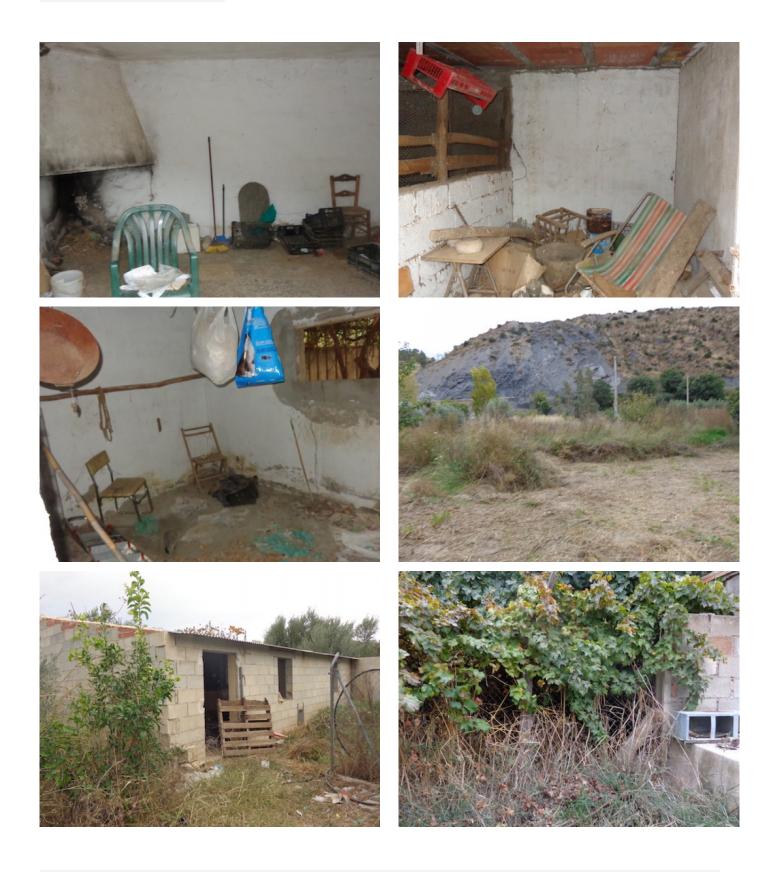

The properties have 3,382 m2 of land which is flat useful and and very beautiful, stunning views too.

Property one is of 60 m2 all one one level and will need to be renovated dividing the rooms to create the different living areas.

The other property also all one one level and of 42m2 it is located to the other end of the land and would make an ideal rental property for extra income.

Idyllic location tranquil and with quick access to all the amenities, views all around from the property of the beautiful mountains and Almanzora Valley.