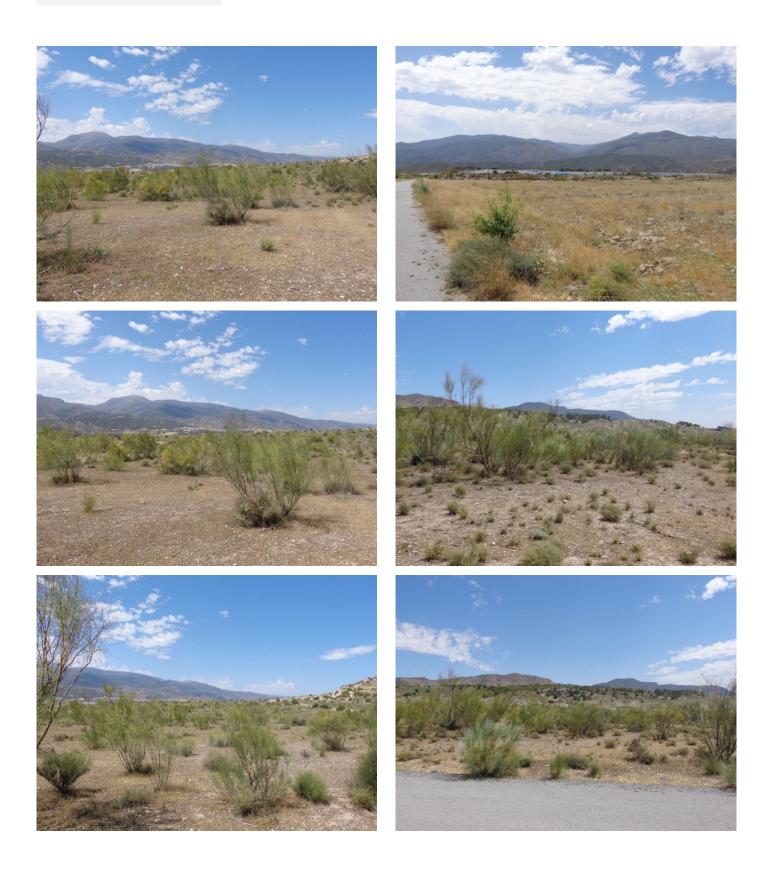

## espanarural.com

Land

1.78 hectares

**REF: ESP 3658** 

Tijola

€18,000

Land in great and beautiful location in the Tijola area is now available.

The land is of 17,800m2 of all useful land, has good access road and it is only a few minutes drive to the Village of Armuña where you will find all the amenities.

On the land which is divided into two plots, you can build 1% of the total size of the land, and can be placed on either plot, leaving the other plot available to rent or plant or do as you wish. It is also possible to place a caravan, motorhome any building to use as permanent home. Great potential fertile land if you wish to plant, or also ideal to keep horses or other animals too, many options.

Electricity would be by solar, water is possible to connect by the local irrigation comunity very cheap.

Stunning views great potential to obtain this beautiful land for sale in Tijola.

**REF: ESP 3658** 