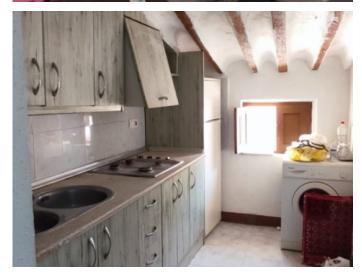

On the first floor, you will walk into a reception room, a spacious lounge with floor to ceiling windows which open out to two balconies, spacious fitted kitchen door leads out to a nice sun terrace, there is a family bathroom, and two large double bedrooms, one of the bedrooms has floor to ceiling double windows leading out to a large balcony.

On the second floor, spectacular staircase leading to the second floor, nice landing area and tower three windows, all the rooms lead off the landing.

You will find a lounge, a fitted kitchen, family bathroom, two large double bedrooms both with floor to ceiling windows leading out to a balcony, one of the bedrooms leads to two balconies. There is also a a sitting room with access to a nice sun terrace and all the beautiful Village and mountain views.