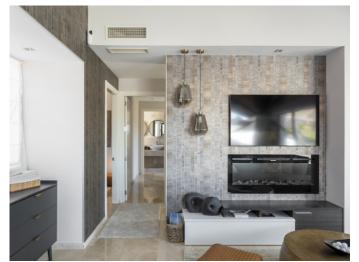

A hallway towards the family bathroom then hallway towards two double bedrooms one has fitted with double glass doors fencing the beautiful sun terrace.

To the rear is the very private master bedroom fitted with wardrobes a large en suite shower with twin sinks fitted all high quality and the bedroom with double glass doors fitted facing large sun terrace and views.