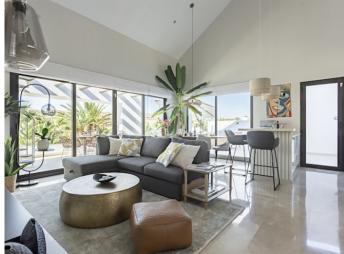

Very Spacious full open plan area with glass doors all around it facing the stunning and luxury terrace area where you can admire all the views. All well designed the spacious lounge, diner and also the high spec fitted kitchen, all with views all around it.