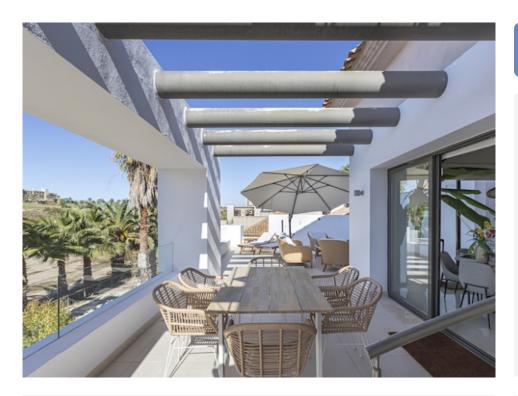

This penthouse apartments come with a luxury large sun terrace, it is very large and elegant facing all the stunning views of the golf course and mountains, many areas to sit and relax also a dining area too and top roof terrace, ideal if you wish to add a jacuzzi.

This luxury penthouse comes with a communal pool and gardens, mains are connected.

Designer furniture package included.

Ideal 1st time home owners or holiday home.

Great Rental potential.

Show flat open.

Limited availability for this luxury penthouse on the golf course for sale in Vera Almeria.