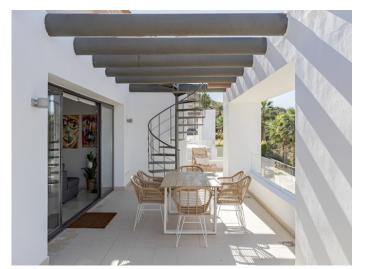

This penthouse apartments come with a luxury large sun terrace, it is very large and elegant facing all the stunning views of the golf course and mountains, many areas to sit and relax also a dining area too and top roof terrace, ideal if you wish to add a jacuzzi.