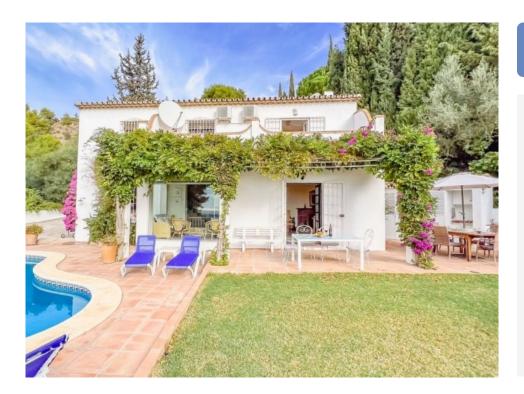

## Mijas Costa

€865,000

Amazing Andalusian-style villa with SEA VIEWS! is situated in Mijas La Nueva.

This amazing Villa is just a five-minute drive from the picturesque village of Mijas Pueblo.

Offering a private and tranquil setting, the villa boasts breathtaking sea and panoramic mountain views. On clear days, the views across the sea extend to the shores of Morocco, an amazing sight, especially at sunset.

With its south orientation, the villa enjoys sunshine year-round, creating an idyllic setting for sunbathing, al fresco dining on the delightful terrace, leisurely swims in the pool, or culinary delights prepared in the outdoor BBQ area - a true embodiment of Mediterranean luxury living. Originally built in the 1980s, the villa boasts a spacious and luminous living area with a cozy fireplace, a fully equipped kitchen, and three bedrooms on the second floor, all offering direct sea views. The main bedroom opens up to a beautiful private terrace, providing a serene space for relaxation.

For added comfort during cooler days, the pool can be heated with the most energy-efficient heat pump.

Ample space for three cars is available in the private parking area. The garden features avocado, sweet orange, clementine, grapefruit, and lemon trees. A recently upgraded solar panel system provides hot water for the property.