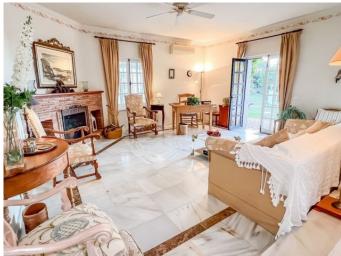

With its south orientation, the villa enjoys sunshine year-round, creating an idyllic setting for sunbathing, al fresco dining on the delightful terrace, leisurely swims in the pool, or culinary delights prepared in the outdoor BBQ area - a true embodiment of Mediterranean luxury living. Originally built in the 1980s, the villa boasts a spacious and luminous living area with a cozy fireplace, a fully equipped kitchen, and three bedrooms on the second floor, all offering direct sea views. The main bedroom opens up to a beautiful private terrace, providing a serene space for relaxation.

Extras included: Fitted wardrobes Marble flooring Drinkable water Satellite TV Alarm system A/C hot & cold

Surrounded by a natural park, the villa enjoys a tranquil setting with the assurance that no additional structures will be built in the vicinity. With approved renovation plans in place, this property offers possibilities to further enhance its charm and value.