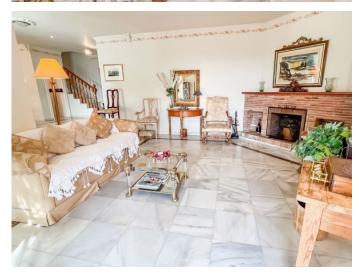

With its south orientation, the villa enjoys sunshine year-round, creating an idyllic setting for sunbathing, al fresco dining on the delightful terrace, leisurely swims in the pool, or culinary delights prepared in the outdoor BBQ area - a true embodiment of Mediterranean luxury living. Originally built in the 1980s, the villa boasts a spacious and luminous living area with a cozy fireplace, a fully equipped kitchen, and three bedrooms on the second floor, all offering direct sea views. The main bedroom opens up to a beautiful private terrace, providing a serene space for relaxation.

Extras included: Fitted wardrobes Marble flooring Drinkable water Satellite TV Alarm system A/C hot & cold

Surrounded by a natural park, the villa enjoys a tranquil setting with the assurance that no additional structures will be built in the vicinity. With approved renovation plans in place, this property offers possibilities to further enhance its charm and value.