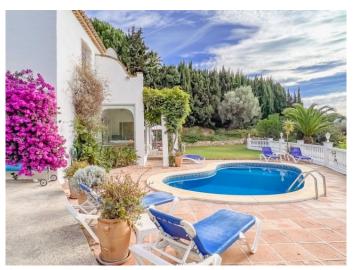

With its south orientation, the villa enjoys sunshine year-round, creating an idyllic setting for sunbathing, al fresco dining on the delightful terrace, leisurely swims in the pool, or culinary delights prepared in the outdoor BBQ area - a true embodiment of Mediterranean luxury living. Originally built in the 1980s, the villa boasts a spacious and luminous living area with a cozy fireplace, a fully equipped kitchen, and three bedrooms on the second floor, all offering direct sea views. The main bedroom opens up to a beautiful private terrace, providing a serene space for relaxation.

For added comfort during cooler days, the pool can be heated with the most energy-efficient heat pump.

Ample space for three cars is available in the private parking area. The garden features avocado, sweet orange, clementine, grapefruit, and lemon trees. A recently upgraded solar panel system provides hot water for the property.