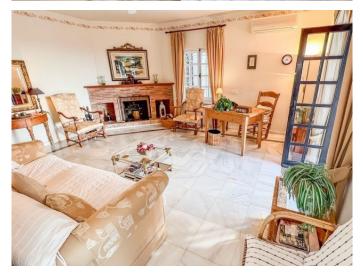

With its south orientation, the villa enjoys sunshine year-round, creating an idyllic setting for sunbathing, al fresco dining on the delightful terrace, leisurely swims in the pool, or culinary delights prepared in the outdoor BBQ area - a true embodiment of Mediterranean luxury living. Originally built in the 1980s, the villa boasts a spacious and luminous living area with a cozy fireplace, a fully equipped kitchen, and three bedrooms on the second floor, all offering direct sea views. The main bedroom opens up to a beautiful private terrace, providing a serene space for relaxation.

Extras included: Fitted wardrobes Marble flooring Drinkable water Satellite TV Alarm system A/C hot & cold

Surrounded by a natural park, the villa enjoys a tranquil setting with the assurance that no additional structures will be built in the vicinity. With approved renovation plans in place, this property offers possibilities to further enhance its charm and value.