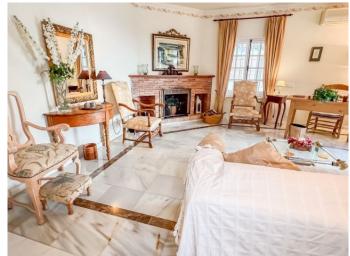

With its south orientation, the villa enjoys sunshine year-round, creating an idyllic setting for sunbathing, al fresco dining on the delightful terrace, leisurely swims in the pool, or culinary delights prepared in the outdoor BBQ area - a true embodiment of Mediterranean luxury living. Originally built in the 1980s, the villa boasts a spacious and luminous living area with a cozy fireplace, a fully equipped kitchen, and three bedrooms on the second floor, all offering direct sea views. The main bedroom opens up to a beautiful private terrace, providing a serene space for relaxation.

Extras included: Fitted wardrobes Marble flooring Drinkable water Satellite TV Alarm system A/C hot & cold

Surrounded by a natural park, the villa enjoys a tranquil setting with the assurance that no additional structures will be built in the vicinity. With approved renovation plans in place, this property offers possibilities to further enhance its charm and value.