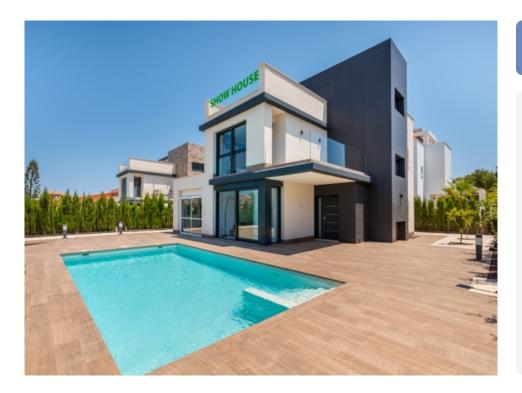

## Playa Honda

€595,950

High Spec Villa now key ready and in an immaculate new condition. Located in Playa Honda, minutes to the beautiful beaches of, Calahonda Beach and Paraiso Beach.

Green landscapes, surrounded by CalaHonda Beach and Paraiso Beach, very good option for the golf lovers is what we offer to our clients interested in this área.

On the first floor there are three beautifully designed bedrooms bedrooms and three bathrooms, you will also find a solarium ideal to enjoy the views of the beaches and surroundings.

The garden of 440m2 has been very well established it is private, has a swimming pool of 7X4, with a waterfall fitted. Many beautiful areas to dine and relax.

There is also a garage, mains connected, internet can be connected.

The house is energy efficient designed with high quality materials using the most careful technology and offer the utmost comfort to our customers.