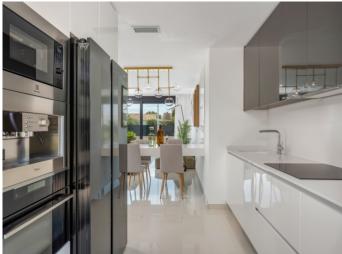

Groundfloor has a large living área fitted with beautiful floor to ceiling windows to enjoy at máximum the space and the natural light, with a dining area, also there is an stunning high quality fitted kitchen.