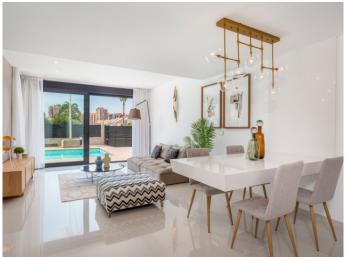

The Villa is sold furnished and it is therefore ready to move into, high quality Villas with a beautiful design flows very well and it is spacious.

Inside the Villa which is distributed in different levels:

Groundfloor has a large living área fitted with beautiful floor to ceiling windows to enjoy at máximum the space and the natural light, with a dining area, also there is an stunning high quality fitted kitchen.