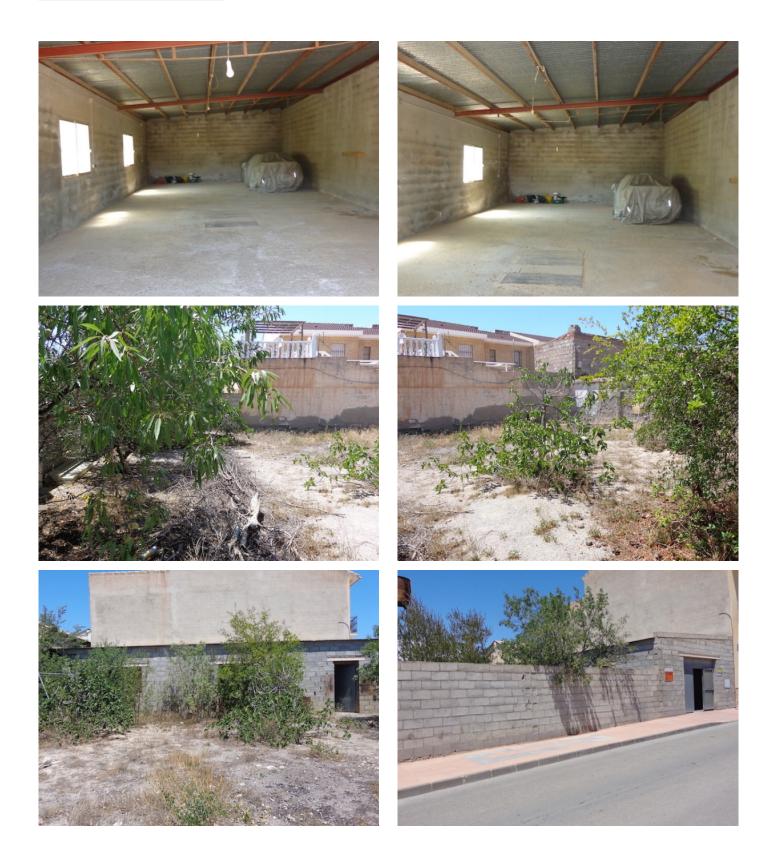

Land and Development Potential Plot Size: 385 m<sup>2</sup> of flat, useful land. Building Size: Detached building of 115 m<sup>2</sup>. Urban Land: Legal permissions to finish the build and extend as needed. Potential to create a villa-home with 3-4 or more bedrooms. Legal to build a garage and swimming pool.

Utilities Mains Connected: Water and electricity. Internet: Can be connected. Investment Opportunity Customization: Ability to finish the build to your own specifications.

Ideal For: First-time homeowners. Holiday home. Rental property with great potential.