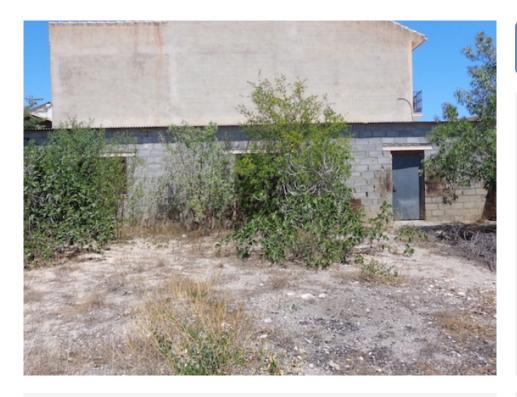

## Zurgena

€66,000

This detached building in the Zurgena area offers a prime opportunity to create a customized home on an urban plot.

Here's a detailed overview:

Location & Surroundings Area: Nice, quiet, and beautiful part of the Village of Zurgena. Views: Facing picturesque country views. Accessibility: Good access road and parking. Walking distance to the village where you will find all amenities. Transport: Quick access to the motorway connecting to other towns, the coast, and all airports.

Land and Development Potential Plot Size: 385 m<sup>2</sup> of flat, useful land. Building Size: Detached building of 115 m<sup>2</sup>. Urban Land: Legal permissions to finish the build and extend as needed. Potential to create a villa-home with 3-4 or more bedrooms. Legal to build a garage and swimming pool.