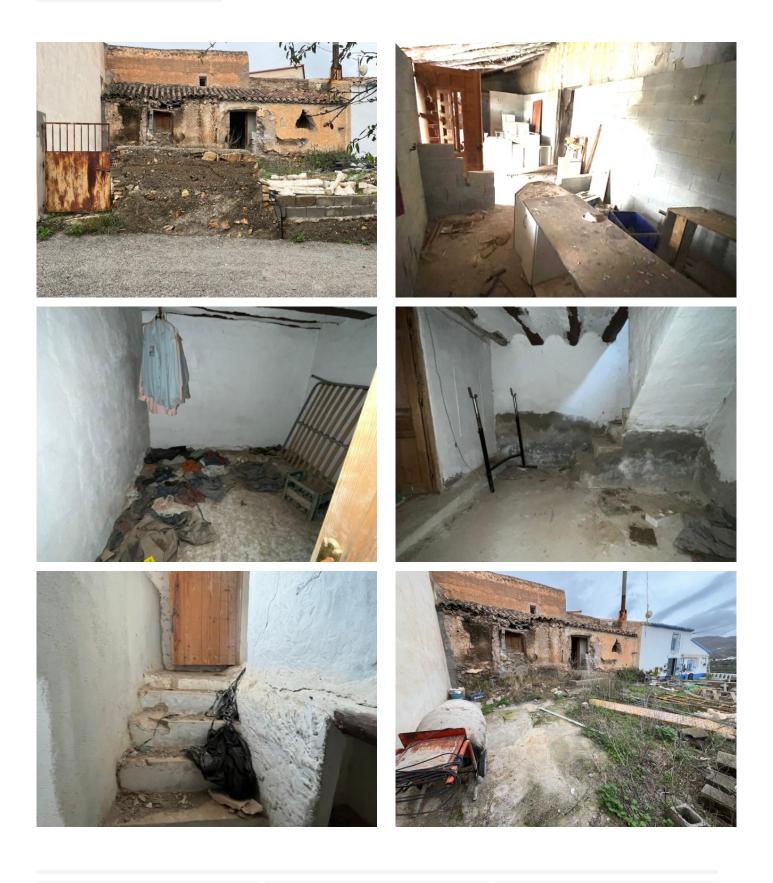

## €28,000

Traditional House for Renovation with Stunning Views

This charming traditional house offers a fantastic renovation opportunity in a beautiful countryside setting, yet remains within walking distance to a small village with cafés and bars. The main town is just 3.5 km away, accessible via a good road.

Key Features: Structure & Layout: The house consists of 4 large rooms, offering flexibility to design a custom home. Flat urban plot in front of the property—ideal for a garden, terrace, or parking. Additional building (previously a garage) that could be repurposed. Extra land for potential expansion or outdoor space. Utilities & Access: Mains water and electricity can be connected. Good access road. Breathtaking views of the surrounding countryside.

Potential Uses:

Perfect renovation project for creating a dream home. Ideal for a holiday lock-up-and-leave home. Great for a permanent residence close to village amenities.

This affordable project offers endless possibilities to design a charming home in a peaceful yet well-connected location.