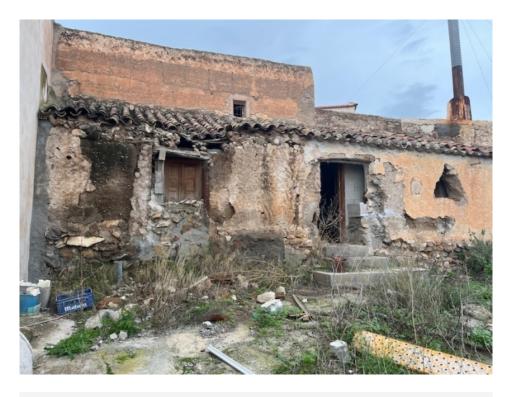

## €28,000

Traditional House for Renovation with Stunning Views

This charming traditional house offers a fantastic renovation opportunity in a beautiful countryside setting, yet remains within walking distance to a small village with cafés and bars. The main town is just 3.5 km away, accessible via a good road.

Key Features: Structure & Layout: The house consists of 4 large rooms, offering flexibility to design a custom home. Flat urban plot in front of the property—ideal for a garden, terrace, or parking. Additional building (previously a garage) that could be repurposed. Extra land for potential expansion or outdoor space. Utilities & Access: Mains water and electricity can be connected. Good access road. Breathtaking views of the surrounding countryside.

Potential Uses:

Perfect renovation project for creating a dream home. Ideal for a holiday lock-up-and-leave home. Great for a permanent residence close to village amenities.

This affordable project offers endless possibilities to design a charming home in a peaceful yet well-connected location.