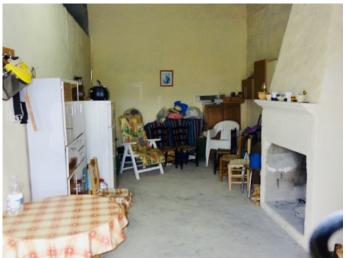

Flexible Living Space: The house features six large rooms that can be rearranged and renovated to create a stunning residence. There is potential for 3-4 bedrooms, 2 bathrooms, a separate kitchen, dining room, and lounge.