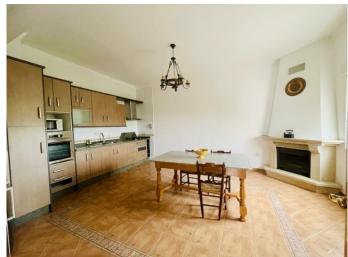

## **Property Features:**

Ground Floor:

A spacious entrance hallway welcoming you into the home.

Cozy lounge area and a modern bathroom.

Large fully fitted kitchen/dining room with a fireplace, perfect for family meals and entertaining.